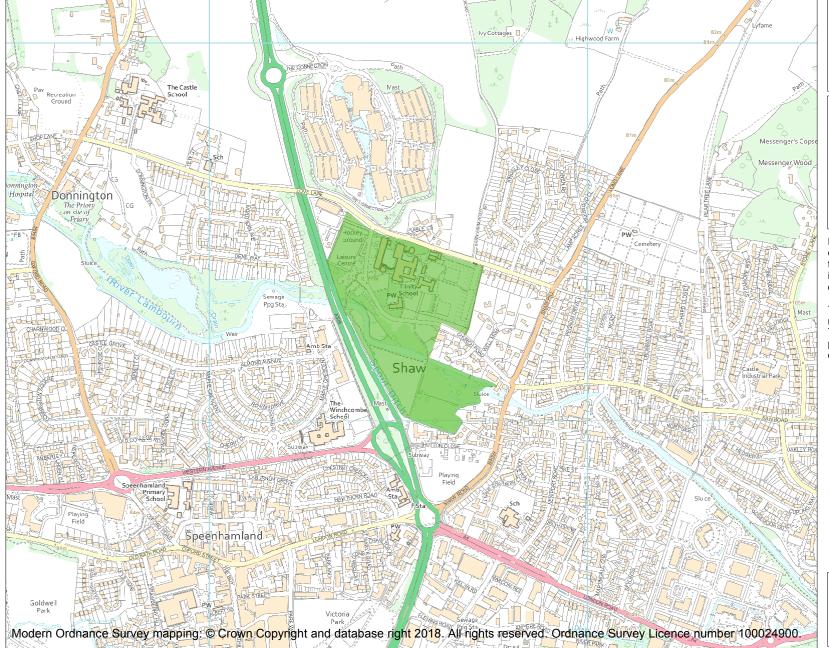

This is an A4 sized map and should be printed full size at A4 with no page scaling set.

Name: SHAW HOUSE

Heritage Category:

Park and Garden

**List Entry No**: 1001446

Grade:

County:

District: West Berkshire

Parish: Shaw cum Donnington, Newbury

Each official record of a registered garden or other land contains a map. The map here has been translated from the official map and that process may have introduced inaccuracies. Copies of maps that form part of the official record can be obtained from Historic England.

This map was delivered electronically and when printed may not be to scale and may be subject to distortions. The map and grid references are for identification purposes only and must be read in conjunction with other information in the record.

**List Entry NGR:** SU 47535 68238

**Map Scale:** 1:10000

Print Date: 25 August 2024

HistoricEngland.org.uk